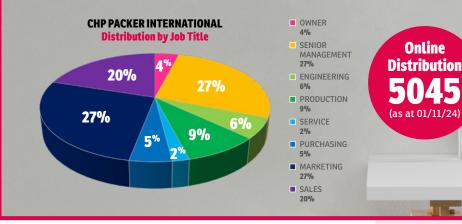

| £675             |
| CHP Front Cover                          | Trim: 210 x 280mm<br>Allow 70mm for <b>CHP banner</b><br>Advert area 210 x 210mm (+ 3mm bleed to left, right and bottom edges) | £1,300           |
| Inside Front Cover<br>Outside Back Cover | Trim: 210 x 280mm (+ 3mm bleed for all edges)                                                                                  | £1,075<br>£1,150 |







#### **Sponsorship Opportunities**

Exclusive page sponsorship opportunities to enhance corporate profile - price on application.

Single or Multiple page Advertorial opportunities available by negotiation.

# ONLINE ADVERTISING AND DIGITAL MAGAZINE ENHANCEMENTS

Digital subscribers receive and read the latest editions first, getting your stories and news to customers quicker.



## DIMENSIONS AND REQUIREMENTS

## DIGITAL BANNER SPONSORSHIP OPPORTUNITIES

#### **Online Magazine Top Banner**

Place your banner advert at the top of our online magazines and link to your website or any other URL. Each banner appears for 20 seconds before cycling to the next and there are a maximum of six banner adverts per issue allowing greater exposure.

Banners and links will last for the duration of the issue and cannot be changed mid-issue. Any new adverts or links will be changed at the next available issue.

#### **Online Magazine Introduction Banner**

Gain maximum exposure with a Magazine Introduction Banner. Appearing to the left of the front cover of the digital magazine this is a great accompaniment to the cover advert. Only one static banner is available per issue but th