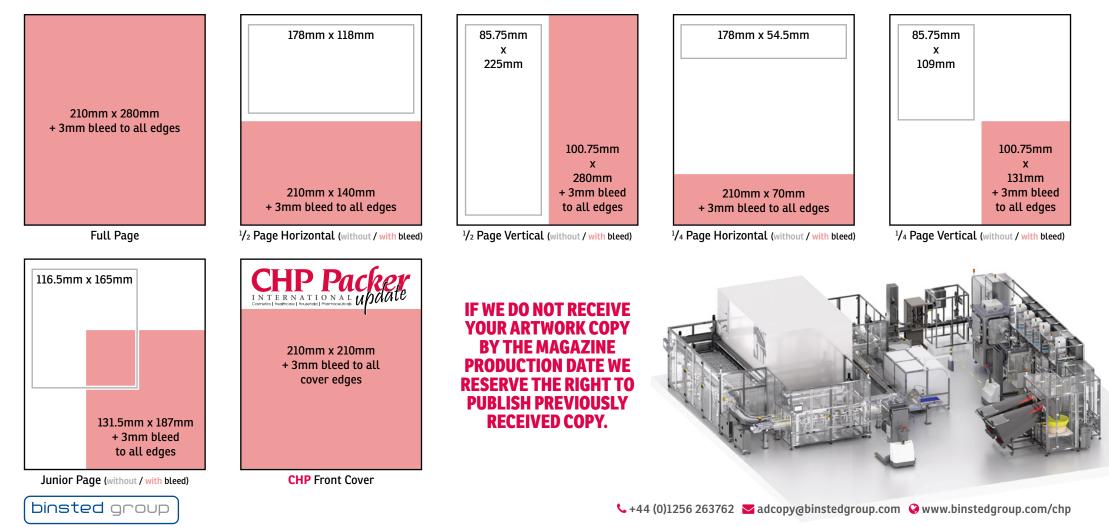

### RATES

| Format                                   |                                                                                                                                |                  |
|------------------------------------------|--------------------------------------------------------------------------------------------------------------------------------|------------------|
| Full Page                                | Trim: 210 x 280mm (+ 3mm bleed for all edges)                                                                                  | £1,025           |
| Junior Page                              | 131.5 x 187mm (+ 3mm bleed for all edges)                                                                                      | £840             |
| Half Page                                | Horizontal: 178 x 118mm<br>Vertical: 85.75 x 225mm                                                                             | £780             |
| Quarter Page                             | Horizontal: 178 x 54.5mm<br>Vertical: 85.75 x 109mm                                                                            | £675             |
| CHP Front Cover                          | Trim: 210 x 280mm<br>Allow 70mm for <b>CHP banner</b><br>Advert area 210 x 210mm (+ 3mm bleed to left, right and bottom edges) | £1,300           |
| Inside Front Cover<br>Outside Back Cover | Trim: 210 x 280mm (+ 3mm bleed for all edges)                                                                                  | £1,075<br>£1,150 |

NB All dimensions below are width x height.